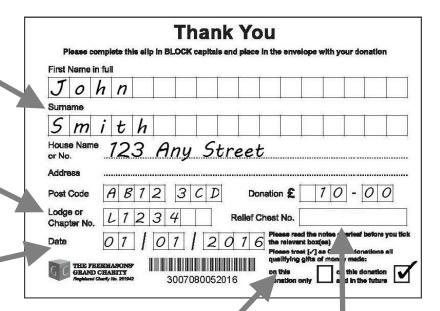

## Completing a Gift Aid Envelope

Please remember to complete **all** steps to ensure your gift reaches its maximum potential.

- **1.** Write your <u>full</u> name and address including post code
- **2.** Enter your Lodge/ Chapter number
- **3.** Remember to write the date and amount of your donation
- 4. If you are a UK tax payer and wish to Gift Aid your donation (making it worth 25% more), please read the **declaration** on the back of the slip and **TICK** the applicable box

**5.** The Relief Chest number is preprinted

| Important Notes                                                                                                                                                                                                                                                                                                                                                                                                                                                                                                                                                                                                                                                                                                                                                                                                                                                                                                                                                                                                                                                                                                                                                                                                                                                                                                                                                                                                                                                                                                                                                                                                                                                                                                                                                                                                                                                                                                                                                                                                                                                                                                                | st code and                                                         |
|--------------------------------------------------------------------------------------------------------------------------------------------------------------------------------------------------------------------------------------------------------------------------------------------------------------------------------------------------------------------------------------------------------------------------------------------------------------------------------------------------------------------------------------------------------------------------------------------------------------------------------------------------------------------------------------------------------------------------------------------------------------------------------------------------------------------------------------------------------------------------------------------------------------------------------------------------------------------------------------------------------------------------------------------------------------------------------------------------------------------------------------------------------------------------------------------------------------------------------------------------------------------------------------------------------------------------------------------------------------------------------------------------------------------------------------------------------------------------------------------------------------------------------------------------------------------------------------------------------------------------------------------------------------------------------------------------------------------------------------------------------------------------------------------------------------------------------------------------------------------------------------------------------------------------------------------------------------------------------------------------------------------------------------------------------------------------------------------------------------------------------|---------------------------------------------------------------------|
| Collastick the Gift Aid Declaration howfest or The Freemasons' Grand Collaboration howfest or The Freemasons' Grand Col | Charity will not be able to<br>elevant box(es).                     |
| Boost your donation by 25p of Gift Aid for every £1 you donate                                                                                                                                                                                                                                                                                                                                                                                                                                                                                                                                                                                                                                                                                                                                                                                                                                                                                                                                                                                                                                                                                                                                                                                                                                                                                                                                                                                                                                                                                                                                                                                                                                                                                                                                                                                                                                                                                                                                                                                                                                                                 |                                                                     |
| If you are a UK tax payer, under the Government's Gift Aid Scheme, The Freemasons' Grand Charity can reclaim the tax you have already paid on your donation and add it to the value of your gift.                                                                                                                                                                                                                                                                                                                                                                                                                                                                                                                                                                                                                                                                                                                                                                                                                                                                                                                                                                                                                                                                                                                                                                                                                                                                                                                                                                                                                                                                                                                                                                                                                                                                                                                                                                                                                                                                                                                              | nal tax relief due to<br>or ask HM Revenue                          |
| Gift Aid is reclaimed by the charity from the tax you pay for the current tax year.<br>Your address is needed to identify you as a current UK taxpayer.                                                                                                                                                                                                                                                                                                                                                                                                                                                                                                                                                                                                                                                                                                                                                                                                                                                                                                                                                                                                                                                                                                                                                                                                                                                                                                                                                                                                                                                                                                                                                                                                                                                                                                                                                                                                                                                                                                                                                                        |                                                                     |
| Declaration                                                                                                                                                                                                                                                                                                                                                                                                                                                                                                                                                                                                                                                                                                                                                                                                                                                                                                                                                                                                                                                                                                                                                                                                                                                                                                                                                                                                                                                                                                                                                                                                                                                                                                                                                                                                                                                                                                                                                                                                                                                                                                                    | ck the declaration<br>surname, house<br>to identify the donor       |
| I am a UK taxpayer and understand that if I pay less Tax and/or Capital Gains Tax than the amount of Gift Aid claimed on all my donations in that tax year it is my responsibility to pay any difference.  In order to Gift Aid your donation you must tick the relevant box(es) overleaf                                                                                                                                                                                                                                                                                                                                                                                                                                                                                                                                                                                                                                                                                                                                                                                                                                                                                                                                                                                                                                                                                                                                                                                                                                                                                                                                                                                                                                                                                                                                                                                                                                                                                                                                                                                                                                      | e stored by the Relief<br>dance with the Data<br>our details may be |
| Please notify The Freemasons' Grand Charity if you:                                                                                                                                                                                                                                                                                                                                                                                                                                                                                                                                                                                                                                                                                                                                                                                                                                                                                                                                                                                                                                                                                                                                                                                                                                                                                                                                                                                                                                                                                                                                                                                                                                                                                                                                                                                                                                                                                                                                                                                                                                                                            |                                                                     |
| Want to cancel your declaration     Change your name or home address     No longer pay sufficient tax on your income and/or capital gains.                                                                                                                                                                                                                                                                                                                                                                                                                                                                                                                                                                                                                                                                                                                                                                                                                                                                                                                                                                                                                                                                                                                                                                                                                                                                                                                                                                                                                                                                                                                                                                                                                                                                                                                                                                                                                                                                                                                                                                                     |                                                                     |

| have already                                           | paid on your donation and add it to the value of your gift. The donor m                                                                                                                                                                                                                                                                                                                                                                                                                                                                                                                                                                                                                                                                                                                                                                                                                                                                                                                                                                                                                                                                                                                                                                                                                                                                                                                                                                                                                                                                                                                                                                                                                                                                                                                                                                                                                                                                                                                                                                                                                                                        |
|--------------------------------------------------------|--------------------------------------------------------------------------------------------------------------------------------------------------------------------------------------------------------------------------------------------------------------------------------------------------------------------------------------------------------------------------------------------------------------------------------------------------------------------------------------------------------------------------------------------------------------------------------------------------------------------------------------------------------------------------------------------------------------------------------------------------------------------------------------------------------------------------------------------------------------------------------------------------------------------------------------------------------------------------------------------------------------------------------------------------------------------------------------------------------------------------------------------------------------------------------------------------------------------------------------------------------------------------------------------------------------------------------------------------------------------------------------------------------------------------------------------------------------------------------------------------------------------------------------------------------------------------------------------------------------------------------------------------------------------------------------------------------------------------------------------------------------------------------------------------------------------------------------------------------------------------------------------------------------------------------------------------------------------------------------------------------------------------------------------------------------------------------------------------------------------------------|
| Please complete this allp                              | Thank You  In BLOCK capitals and place in the envelope with your donation                                                                                                                                                                                                                                                                                                                                                                                                                                                                                                                                                                                                                                                                                                                                                                                                                                                                                                                                                                                                                                                                                                                                                                                                                                                                                                                                                                                                                                                                                                                                                                                                                                                                                                                                                                                                                                                                                                                                                                                                                                                      |
| Sumame  S m i t h  House Name 723 A                    | ny Street                                                                                                                                                                                                                                                                                                                                                                                                                                                                                                                                                                                                                                                                                                                                                                                                                                                                                                                                                                                                                                                                                                                                                                                                                                                                                                                                                                                                                                                                                                                                                                                                                                                                                                                                                                                                                                                                                                                                                                                                                                                                                                                      |
| Post Code   A B 1 2   Lodge or Chapter No.   L 1 2 3 4 | 3 C D Donation £ 70 - 00                                                                                                                                                                                                                                                                                                                                                                                                                                                                                                                                                                                                                                                                                                                                                                                                                                                                                                                                                                                                                                                                                                                                                                                                                                                                                                                                                                                                                                                                                                                                                                                                                                                                                                                                                                                                                                                                                                                                                                                                                                                                                                       |
| Date O 7   O 7                                         | Rolled Choot No.    2 0 7 6   Please read the notes overlief before you tick the notes of the notes overlief before you tick the notes overlief before you tick the notes overlief before and the notes overlief before the notes ov |

**5.** Tear off the slip and pop it in the envelope with your donation